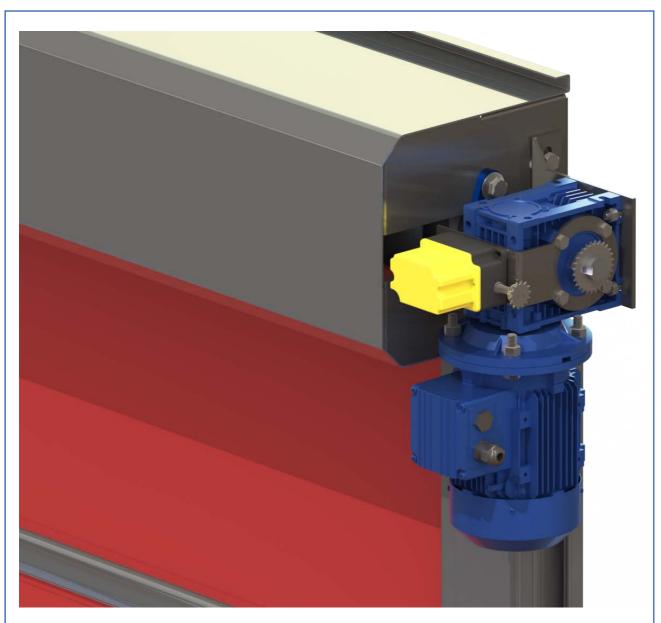

## Motor And Gearbox

Power from 1 Hp up to 3 Hp operations voltage 380-440 V 3 phase depends to dimensions of the doors. We prefer to use 3 Phase operation voltage for 7/24 industrial operations, as an options we have 220 V 1 phase motor operator for special applications. Gearbox high torque worm-hole design gear-box. All materials is manufactured according to CE norm.