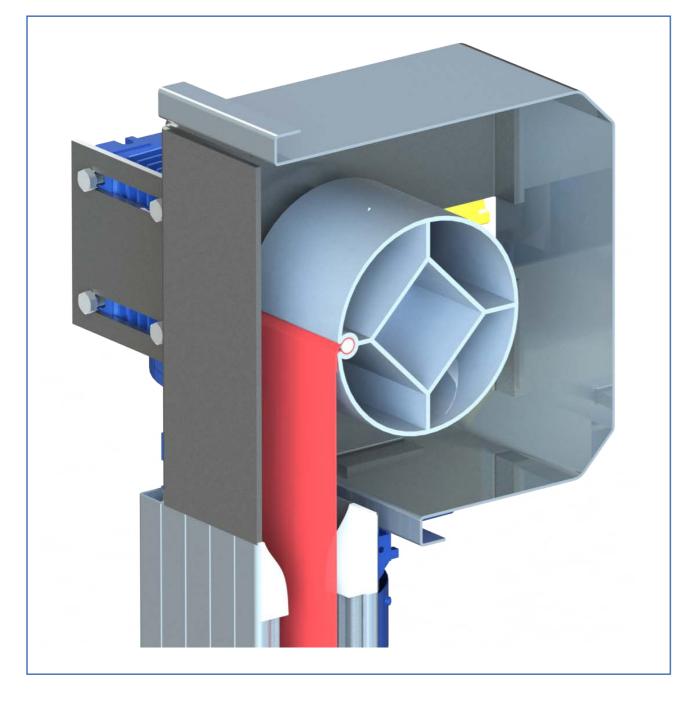

## Structure

All structure made from extruded high straight Aluminum 6063-T6 Alloy fixed with bolt only top cover as a standard made from galvanised steel sheets. All side guide and bottom frame is manufactured one pieces so not gap or welding that design is suitable for high hygiene required area. Steel zinc structure is available for cost effective requirements.

## Motor And Gearbox

Power from 1 Hp up to 3 Hp operations voltage 380-440 V 3 phase depends to dimensions of the doors. We prefer to use 3 Phase operation voltage for 7/24 industrial operations, as an options we have 220 V 1 phase motor operator for special applications. Gearbox high torque worm-hole design gear-box. All materials is manufactured according to CE norm.