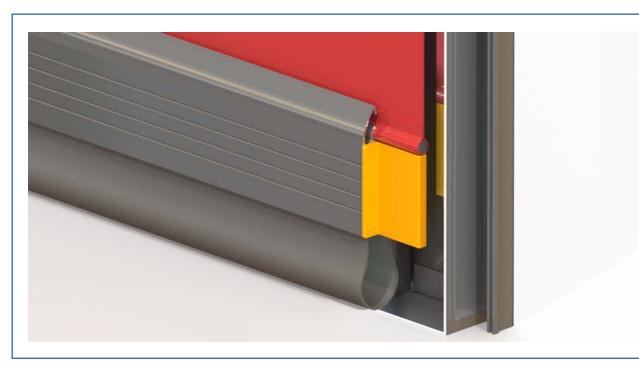

#### Optionally

Bottom safety edge and pneumatic safety edge system is available.

## Anti-Crash Safety

Instead of our copy-cat company speed flex roll up Door has anti crash system so if any accident is occurred fabric not damaged and easy replace.

Control board is designed according to CE 2006/95 EC and NEMA ICS 2 Standard to operate 3 phase motor with rotate switch. Audible and visual warning devices automatically signal for 5 seconds before any door section movement, remain continuously on while the door is in motion and reset immediately after movement stops. IP 65 Box Emergency button Circuit Breakers Warning light Buzzer, Plug in technology served with universal spare parts.