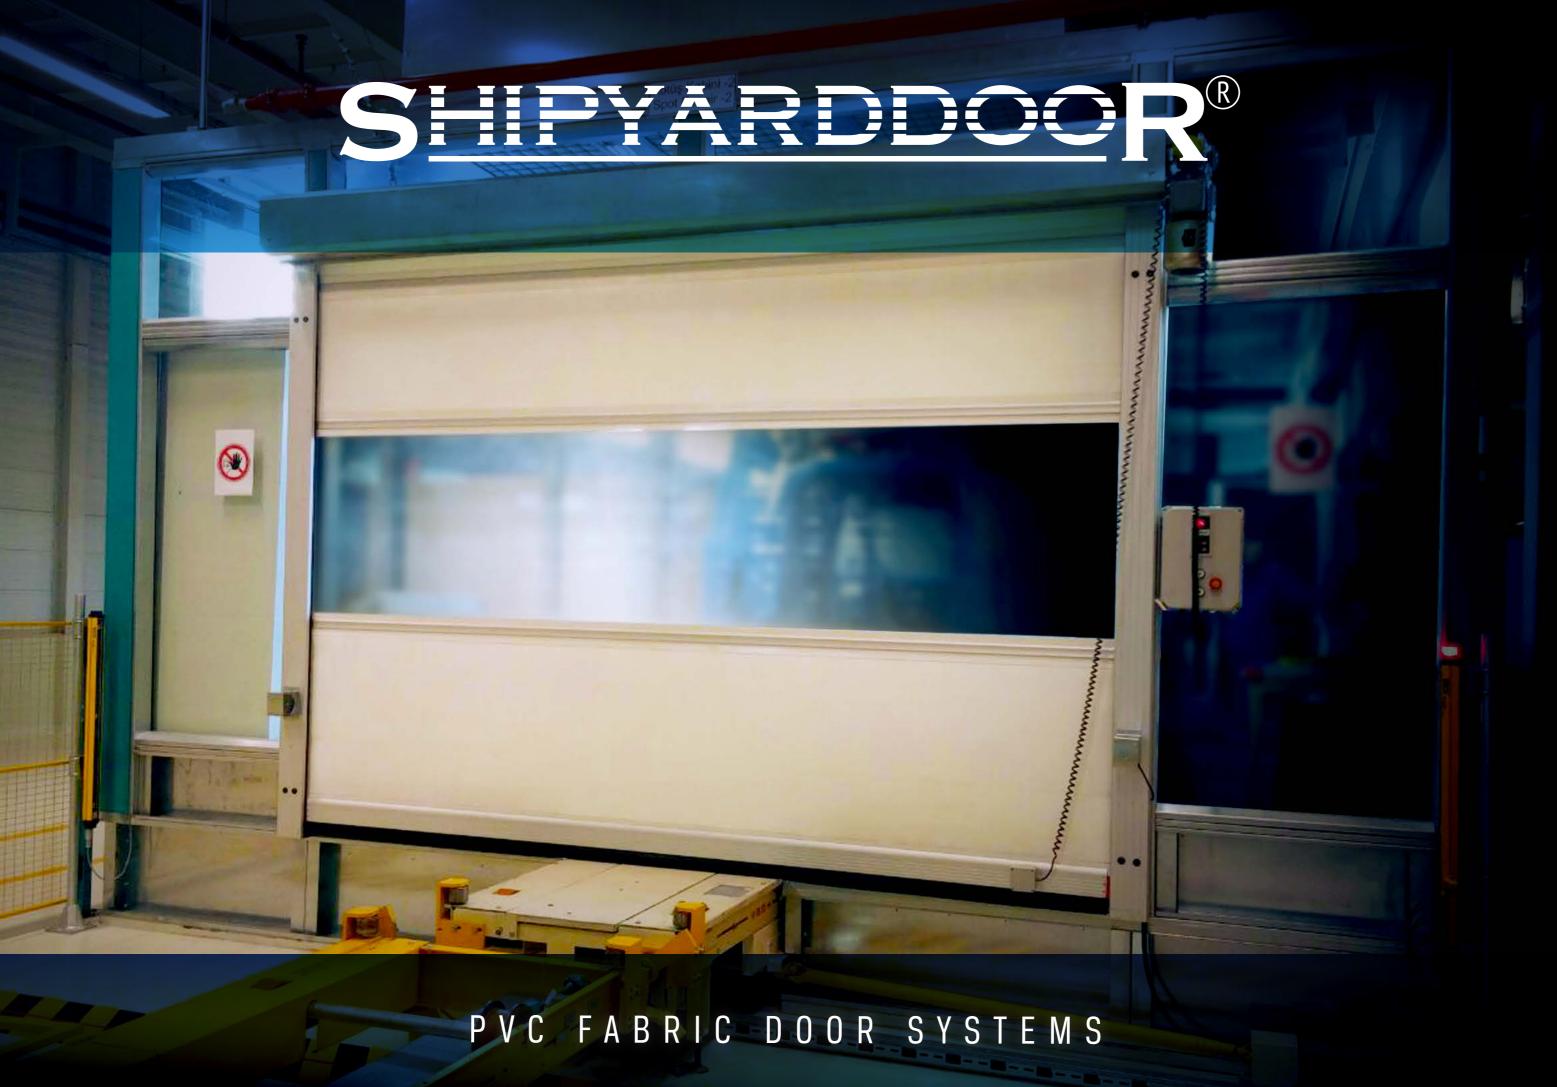

### SPEED FLEX<sup>®</sup> HIGH SPEED ROLL UP DOORS

Flex- Roll high speed roll up doors are designed for internal applications or negative pressure area require isolation, quick operative and easily adoptable to different applications. All kind of industries require this type of system at indoor environment that has contact risk with wind and dust. From Food Industries to Supermarket, warehouse to chemical store, doors can be provided for different requirements of client. We can provide tailor made solution. Compact design and silent operative.

High Speed door is designed for durability. Spring &Zip system are not being used as they cause damage inside wind bars. We are continuously improving in every factor to reduce the problems by collecting feedbacks from every client across globe to provide best simple and robust system.

## 7/24 Operations

Strong and flexible design of Speed Flex fold up doors can be operated 24X7 specially by choosing high resistance fabric and gearbox system for continuous operations. Crash resistant system installed in our doors help to re-assemble the fabric with in no time in case of accident.