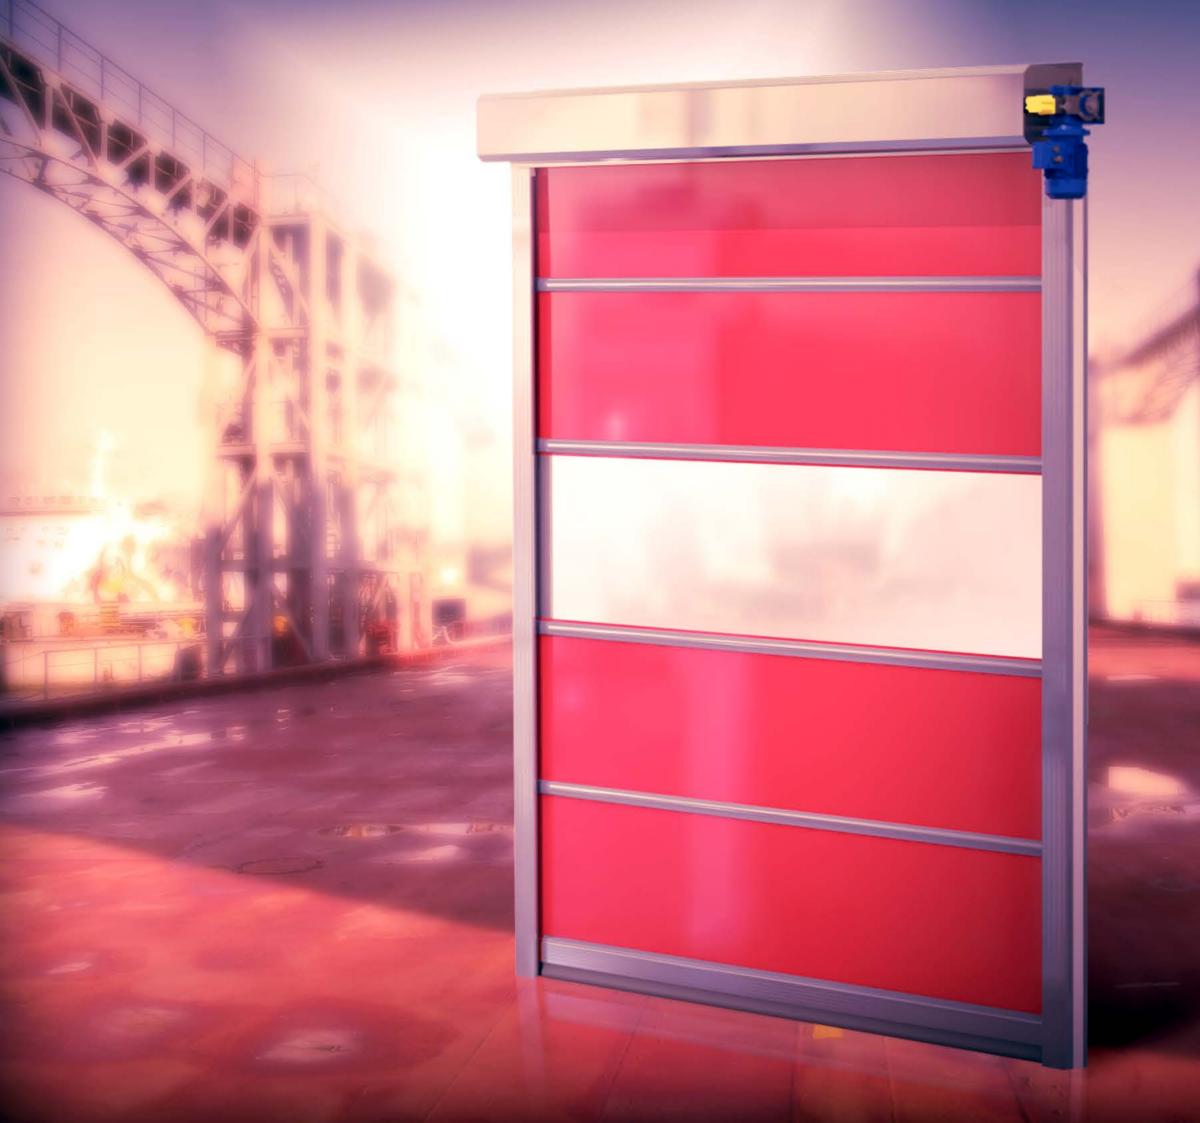

### SPEED FLEX<sup>®</sup> HIGH SPEED ROLL UP DOORS

Flex- Roll high speed roll up doors are designed for internal applications or negative pressure area require isolation, quick operative and easily adoptable to different applications. All kind of industries require this type of system at indoor environment that has contact risk with wind and dust. From Food Industries to Supermarket, warehouse to chemical store, doors can be provided for different requirements of client. We can provide tailor made solution. Compact design and silent operative.

## Patent Pending Sectional Desing

Speed Flex fold up door is specially designed with section. So all sections is separately installed and can be replaced easily. If any accident is occurred no need to replace fully changed the fabric. This user friendly design reduce your maintenance cost efficiently

## Structure

All structure made from extruded high straight Aluminum 6063-T6 Alloy fixed with bolt only top cover as a standard made from galvanised steel sheets. All side guide and bottom frame is manufactured one pieces so not gap or welding that design is suitable for high hygiene required area. Steel zinc structure is available for cost effective requirements.