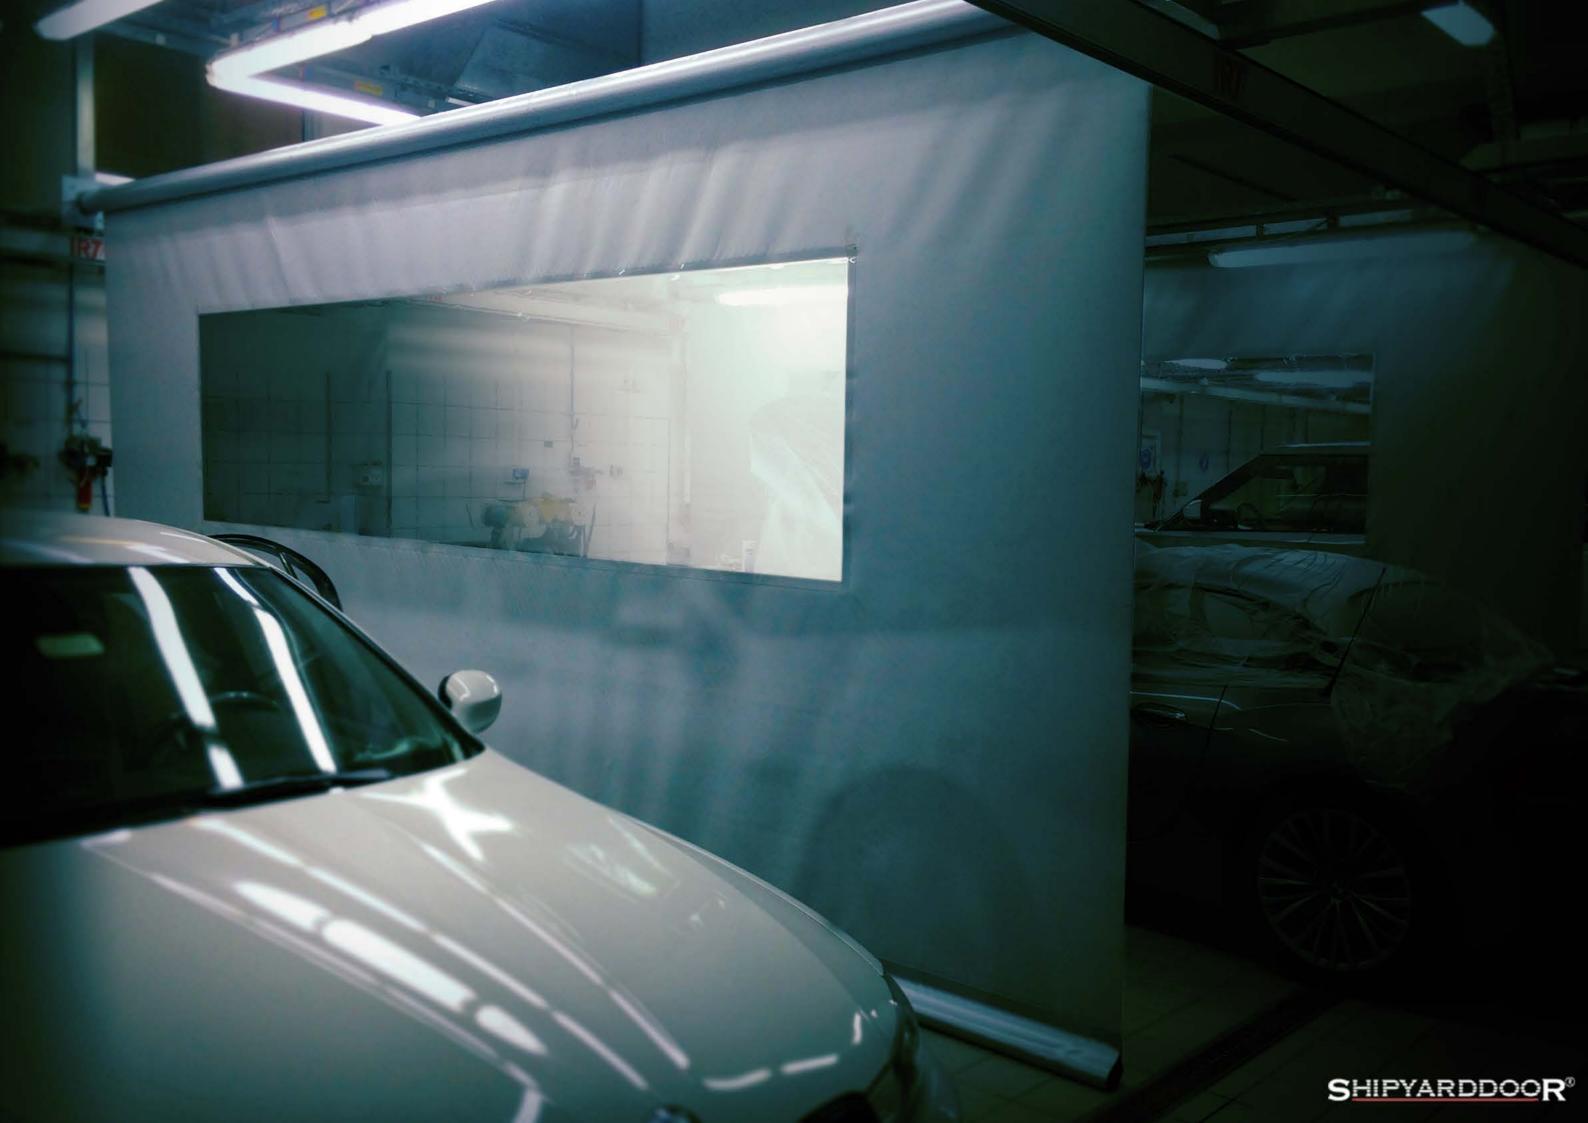

### SPEED FLEX<sup>®</sup> HIGH SPEED ROLL UP DOORS

Flex- Roll high speed roll up doors are designed for internal applications or negative pressure area require isolation, quick operative and easily adoptable to different applications. All kind of industries require this type of system at indoor environment that has contact risk with wind and dust. From Food Industries to Supermarket, warehouse to chemical store, doors can be provided for different requirements of client. We can provide tailor made solution. Compact design and silent operative.

## Perfect For Hygenic Area

High speed roll up Doors is designed with very low gap to avoid dust collections fully Aluminum body and hygienic fabric is meet with all clean room area and applications.