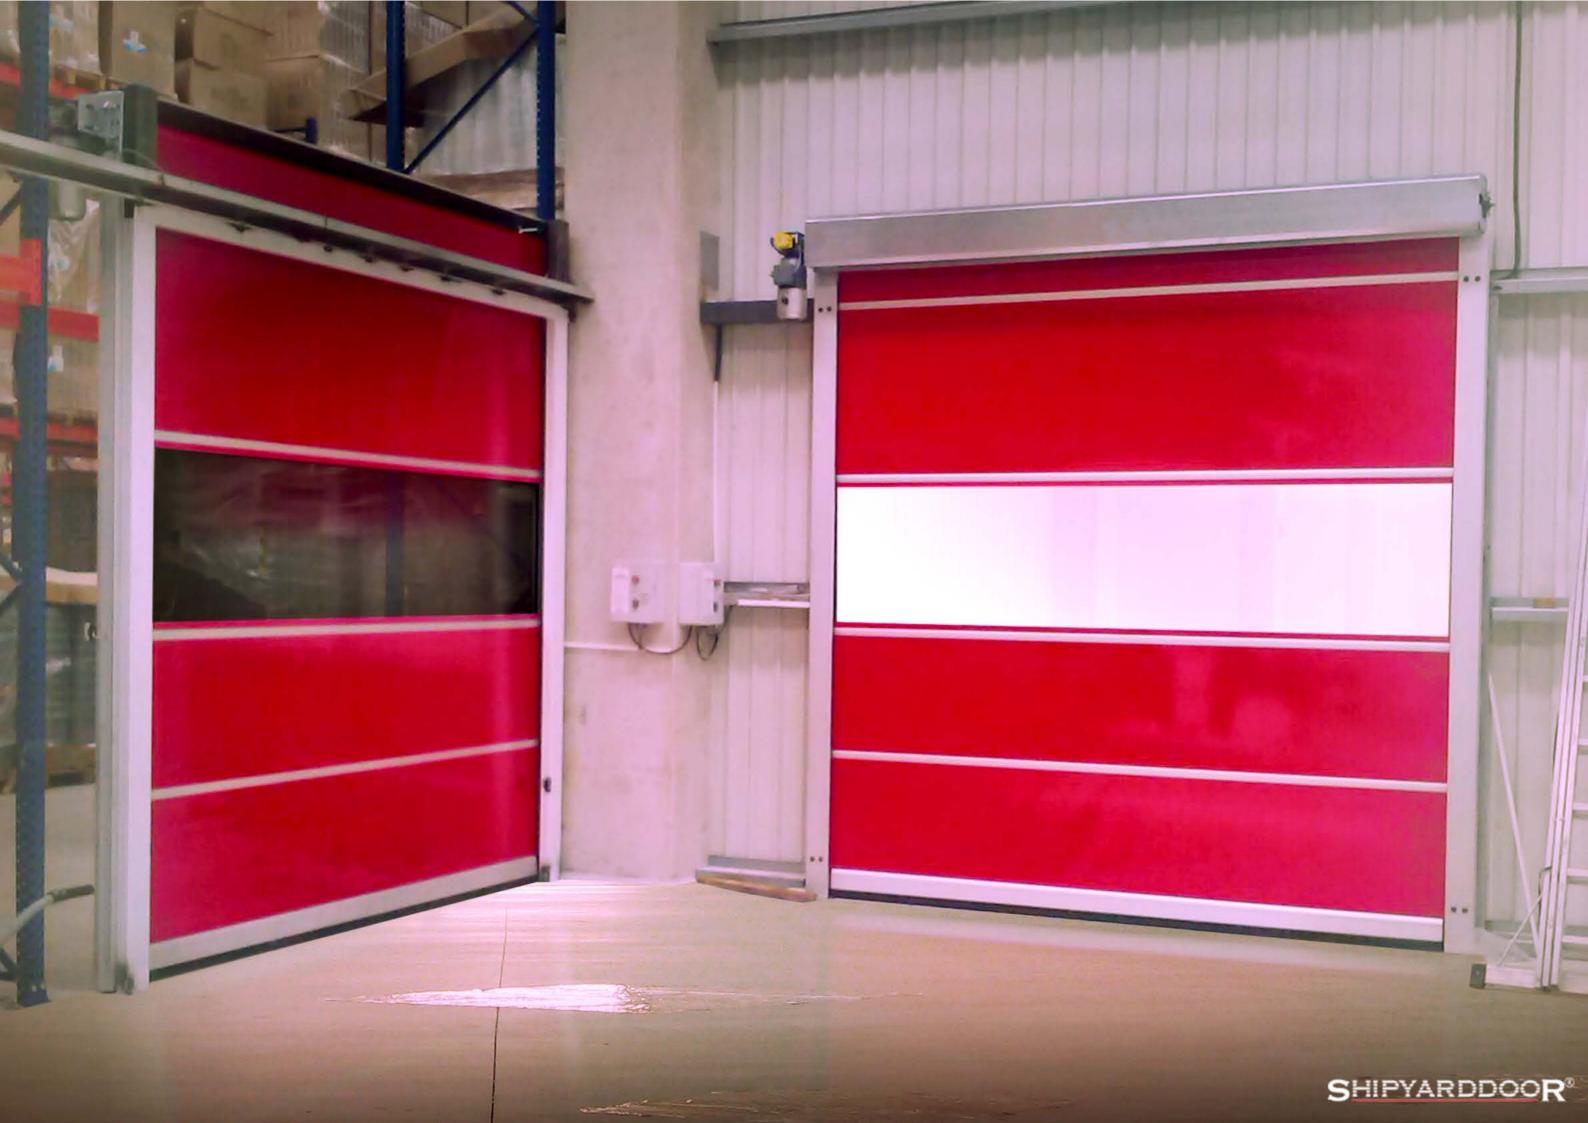

### SPEED FLEX<sup>®</sup> HIGH SPEED ROLL UP DOORS

Flex- Roll high speed roll up doors are designed for internal applications or negative pressure area require isolation, quick operative and easily adoptable to different applications. All kind of industries require this type of system at indoor environment that has contact risk with wind and dust. From Food Industries to Supermarket, warehouse to chemical store, doors can be provided for different requirements of client. We can provide tailor made solution. Compact design and silent operative.

## 7/24 Operations

Strong and flexible design of Speed Flex fold up doors can be operated 24X7 specially by choosing high resistance fabric and gearbox system for continuous operations. Crash resistant system installed in our doors help to re-assemble the fabric with in no time in case of accident.