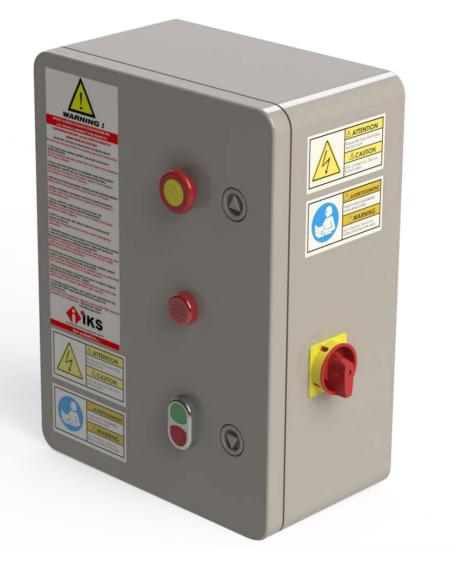

## Anti-Crash Safety

Instead of our copy-cat company speed flex roll up Door has anti crash system so if any accident is occurred fabric not damaged and easy replace.

Control board is designed according to CE 2006/95 EC and NEMA ICS 2 Standard to operate 3 phase motor with rotate switch. Audible and visual warning devices automatically signal for 5 seconds before any door section movement, remain continuously on while the door is in motion and reset immediately after movement stops. IP 65 Box Emergency button Circuit Breakers Warning light Buzzer, Plug in technology served with universal spare parts.

## Control board